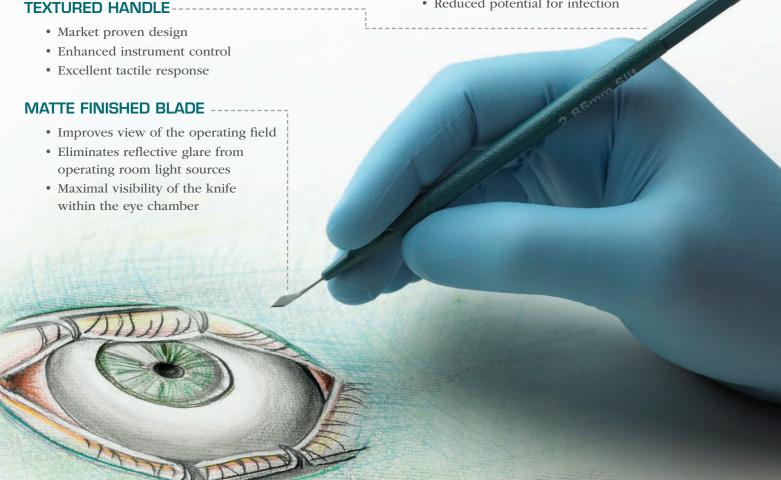

## PRECISION YOU CAN SEE

- Our vacuum-purified double melt, hardened and tempered stainless steel technology produces a uniform strength and ductility that is critical to creating our precise cutting edge for smooth, uniform incisions
- Consistent blade dimensions
- Flawless cutting edge
- Superior wound architecture
- Minimal wound leakage

## **QUALITY YOU CAN FEEL**

- Effortless tissue penetration
- Excellent tactile response with minimal drag
- Consistent reproducible incisions